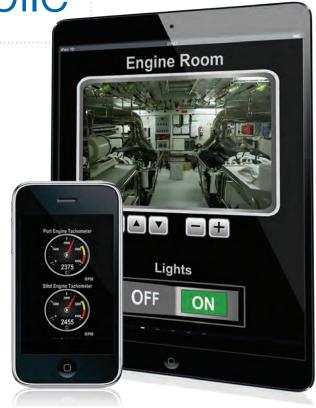

N2KView® Mobile

Maretron's N2KView® Mobile software allows you to monitor and control your vessel's systems from your smart phone or tablet device. This includes Android (2.2 and higher) smart phones and tablets as well as Apple iPod, iPhone, and iPad. Whether it's onboard via WiFi or ashore via an Internet connection, you can see what is happening aboard your vessel and even control things like your air conditioner, watermaker, lights, pumps, and more.

What makes N2KView® Mobile so diverse is its ability to configure your own screens. You have complete control of the number of screens, the layout of each screen, and the size and type of each parameter you wish to display. You customize each display exactly the way you want it. You use N2KView® on a computer to design the screens, and then download them to your smart phone or tablet device.