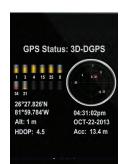

N2KView® Mobile

Maretron's N2KView® Mobile software allows you to monitor and control your vessel's systems from your smart phone or tablet device. This includes Android (2.2 and higher) smart phones and tablets as well as Apple iPod, iPhone, and iPad. Whether it's onboard via WiFi or ashore via an Internet connection, you can see what is happening aboard your vessel and even control things like your air conditioner, watermaker, lights, pumps, and more.

What makes N2KView® Mobile so diverse is its ability to configure your own screens. You have complete control of the number of screens, the layout of each screen, and the size and type of each parameter you wish to display. You customize each display exactly the way you want it. You use N2KView® on a computer to design the screens, and then download them to your smart phone or tablet device.