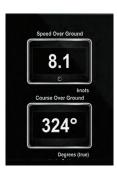

N2KView® Mobile

Maretron's N2KView® Mobile software allows you to monitor and control your vessel's systems from your smart phone or tablet device. This includes Android (2.2 and higher) smart phones and tablets as well as Apple iPod, iPhone, and iPad. Whether it's onboard via WiFi or ashore via an Internet connection, you can see what is happening aboard your vessel and even control things like your air conditioner, watermaker, lights, pumps, and more.

What makes N2KView® Mobile so diverse is its ability to configure your own screens. You have complete control of the number of screens, the layout of each screen, and the size and type of each parameter you wish to display. You customize each display exactly the way you want it. You use N2KView® on a computer to design the screens, and then download them to your smart phone or tablet device.