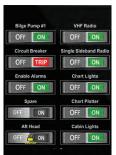

N2KView® Mobile

Maretron's N2KView® Mobile software allows you to monitor and control your vessel's systems from your smart phone or tablet device. This includes Android (2.2 and higher) smart phones and tablets as well as Apple iPod, iPhone, and iPad. Whether it's onboard via WiFi or ashore via an Internet connection, you can see what is happening aboard your vessel and even control things like your air conditioner, watermaker, lights, pumps, and more.

What makes N2KView® Mobile so diverse is its ability to configure your own screens. You have complete control of the number of screens, the layout of each screen, and the size and type of each parameter you wish to display. You customize each display exactly the way you want it. You use N2KView® on a computer to design the screens, and then download them to your smart phone or tablet device.