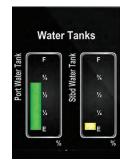

N2KView® Mobile

Maretron's N2KView® Mobile software allows you to monitor and control your vessel's systems from your smart phone or tablet device. This includes Android (2.2 and higher) smart phones and tablets as well as Apple iPod, iPhone, and iPad. Whether it's onboard via WiFi or ashore via an Internet connection, you can see what is happening aboard your vessel and even control things like your air conditioner, watermaker, lights, pumps, and more.

What makes N2KView® Mobile so diverse is its ability to configure your own screens. You have complete control of the number of screens, the layout of each screen, and the size and type of each parameter you wish to display. You customize each display exactly the way you want it. You use N2KView® on a computer to design the screens, and then download them to your smart phone or tablet device.