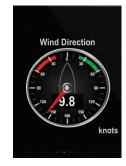

N2KView® Mobile

Maretron's N2KView® Mobile software allows you to monitor and control your vessel's systems from your smart phone or tablet device. This includes Android (2.2 and higher) smart phones and tablets as well as Apple iPod, iPhone, and iPad. Whether it's onboard via WiFi or ashore via an Internet connection, you can see what is happening aboard your vessel and even control things like your air conditioner, watermaker, lights, pumps, and more.

What makes N2KView® Mobile so diverse is its ability to configure your own screens. You have complete control of the number of screens, the layout of each screen, and the size and type of each parameter you wish to display. You customize each display exactly the way you want it. You use N2KView® on a computer to design the screens, and then download them to your smart phone or tablet device.