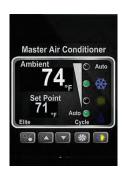

N2KView® Mobile

Maretron's N2KView® Mobile software allows you to monitor and control your vessel's systems from your smart phone or tablet device. This includes Android (2.2 and higher) smart phones and tablets as well as Apple iPod, iPhone, and iPad. Whether it's onboard via WiFi or ashore via an Internet connection, you can see what is happening aboard your vessel and even control things like your air conditioner, watermaker, lights, pumps, and more.

What makes N2KView® Mobile so diverse is its ability to configure your own screens. You have complete control of the number of screens, the layout of each screen, and the size and type of each parameter you wish to display. You customize each display exactly the way you want it. You use N2KView® on a computer to design the screens, and then download them to your smart phone or tablet device.