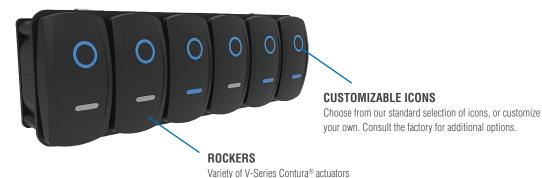

#### Front View

SEALING PROTECTION Fully sealed IP68 front panel (when connected)

### **Product Features**

- NMEA 2000<sup>®</sup> CAN Protocol
- IP68 Front Panel Sealing Protection
- Configurable
- Horizontal or Vertical Mounting Options
- Aftermarket Actuators Available
- LED Feedback of Circuit State
- Low Current Switching
- Tactile and Audible Feedback