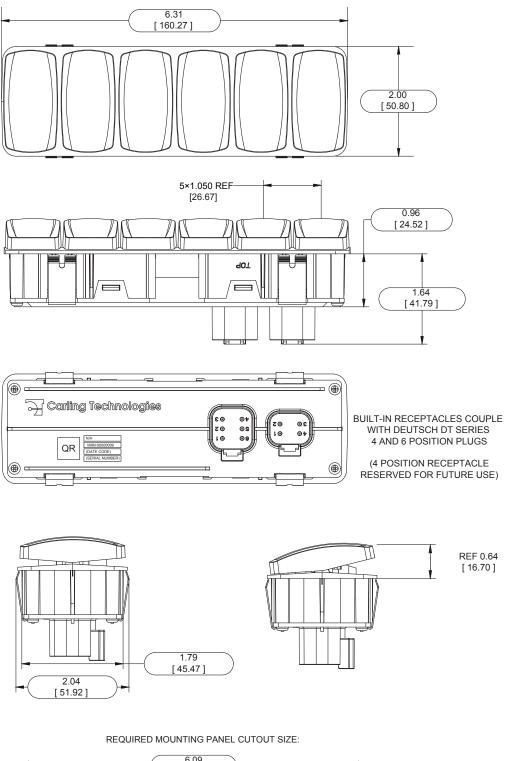

#### Front View

SEALING PROTECTION Fully sealed IP68 front panel (when connected)

### **Product Features**

- NMEA 2000<sup>®</sup> CAN Protocol
- IP68 Front Panel Sealing Protection
- Configurable
- Horizontal or Vertical Mounting Options
- Aftermarket Actuators Available
- LED Feedback of Circuit State
- Low Current Switching
- Tactile and Audible Feedback

## **Back View**

#### SEALING PROTECTION

Fully sealed IP68 back panel when connected and mating plug installed (included).

**SNAP-IN MOUNTING** For fast, easy assembly 6 PIN CONNECTOR Mates to the VMM to NMEA 2000<sup>®</sup> Adapter Cable  4 PIN CONNECTOR The included mating plug must be installed to meet IP68 Rating for back panel.