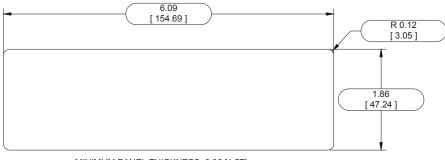

# **Dimensional Specifications - Inch [mm]**

MINIMUM PANEL THICKNESS: 0.06 [1.57]