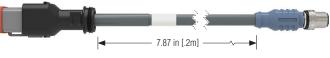

# VMM to NMEA 2000<sup>®</sup> Adapter Cable - .2m (A3702)

#### PRODUCTS

| PART NUMBER | DESCRIPTION                                                                      |
|-------------|----------------------------------------------------------------------------------|
| A3801-1     | Contura II (ALL Position Momentary ON) w/ VMM to NMEA 2000® Adapter Cable .2m    |
| A3801-2     | Contura II (Right Switch 3-Position) w/ VMM to NMEA 2000® Adapter Cable .2m      |
| A3801-3     | Contura V (All Positions Momentary ON) w/ VMM to NMEA 2000® Adapter Cable .2m    |
| A3801-4     | Contura V (Right Switch 3-Position) w/ VMM to NMEA 2000® Adapter Cable .2m       |
| A3801-5     | No Actuators (ALL Positions Momentary ON) w/ VMM to NMEA 2000® Adapter Cable .2m |
| A3801-6     | No Actuators (Right Switch 3-Position) w/ VMM to NMEA 2000® Adapter Cable .2m    |
| A3702       | VMM to NMEA 2000® Adapter Cable2m                                                |
|             |                                                                                  |