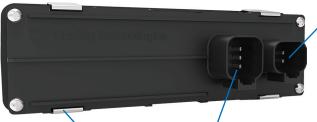

## **Back View**

#### SEALING PROTECTION

Fully sealed IP68 back panel when connected and mating plug installed (included).

**SNAP-IN MOUNTING** For fast, easy assembly 6 PIN CONNECTOR Mates to the VMM to NMEA 2000<sup>®</sup> Adapter Cable  4 PIN CONNECTOR The included mating plug must be installed to meet IP68 Rating for back panel.