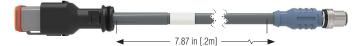

g Protection
- Configurable
- Diagnostic Feedback
- Standard or Custom Laser Etched Legends
- 1,000,000+ Button Actuation Cycles
- Low Current Switching
- Tactile and Audible Feedback

#### Front View

#### **LOW PROFILE DESIGN**

.57 inch [14.48 mm] thickness (See dimensional specifications for more detail)

#### **SEALING PROTECTION**

IP69K front panel sealing protection



#### **CUSTOMIZABLE ICONS**

Choose from our standard selection of icons or customize your own. Consult the factory for additional options and minimum quantities for customization.

#### **LED FUNCTION LIGHTS**

Standard blue. Consult the factory for additional options.

#### **Back View**



#### **SEALING PROTECTION**

Fully sealed IP68 back panel when connected

#### CKM to NMEA 2000® Adapter Cable - .2m (A3703)



#### **PRODUCTS**

| PART NUMBER | DESCRIPTION                                                                                 |
|-------------|---------------------------------------------------------------------------------------------|
| A3802-1     | CKM12 Keypad (Circle on Buttons) w/ CKM to NMEA 2000® Adapter Cable .2m                     |
| A3802-2     | CKM12 Keypad (Number in Center of Circle on Buttons) w/ CKM to NMEA 2000® Adapter Cable .2m |
| A3703       | CKM to NMEA 2000® Adapter Cable2m                                                           |

### **Dimensional Specifications - Inch [mm]**