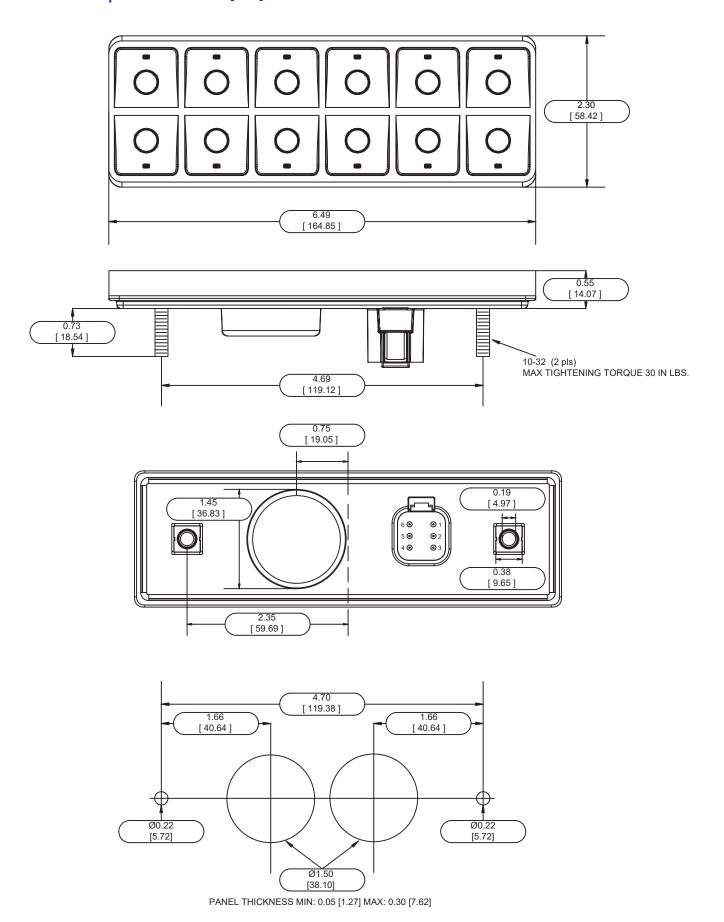

actory for additional options.

#### **Back View**



#### **SEALING PROTECTION**

Fully sealed IP68 back panel when connected

#### CKM to NMEA 2000® Adapter Cable - .2m (A3703)



#### **PRODUCTS**

| PART NUMBER | DESCRIPTION                                                                                 |
|-------------|---------------------------------------------------------------------------------------------|
| A3802-1     | CKM12 Keypad (Circle on Buttons) w/ CKM to NMEA 2000® Adapter Cable .2m                     |
| A3802-2     | CKM12 Keypad (Number in Center of Circle on Buttons) w/ CKM to NMEA 2000® Adapter Cable .2m |
| A3703       | CKM to NMEA 2000® Adapter Cable2m                                                           |

### **Dimensional Specifications - Inch [mm]**