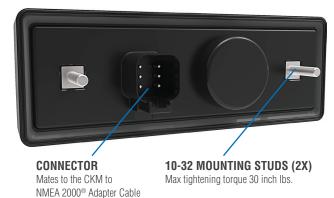

#### **Back View**

#### **SEALING PROTECTION**

Fully sealed IP68 back panel when connected