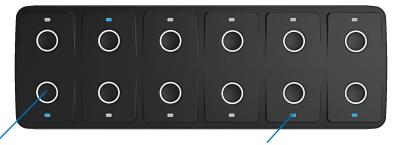

### **12-Button Customizable Keypad**

The CKM12 is a customizable keypad featuring laser-etched legends and LED function lights for each button. The LEDs also provide diagnostics when fault conditions are detected.

#### Front View

#### **CUSTOMIZABLE ICONS**

Choose from our standard selection of icons or customize your own. Consult the factory for additional options and minimum quantities for customization.

#### **LED FUNCTION LIGHTS**

Standard blue. Consult the factory for additional options.